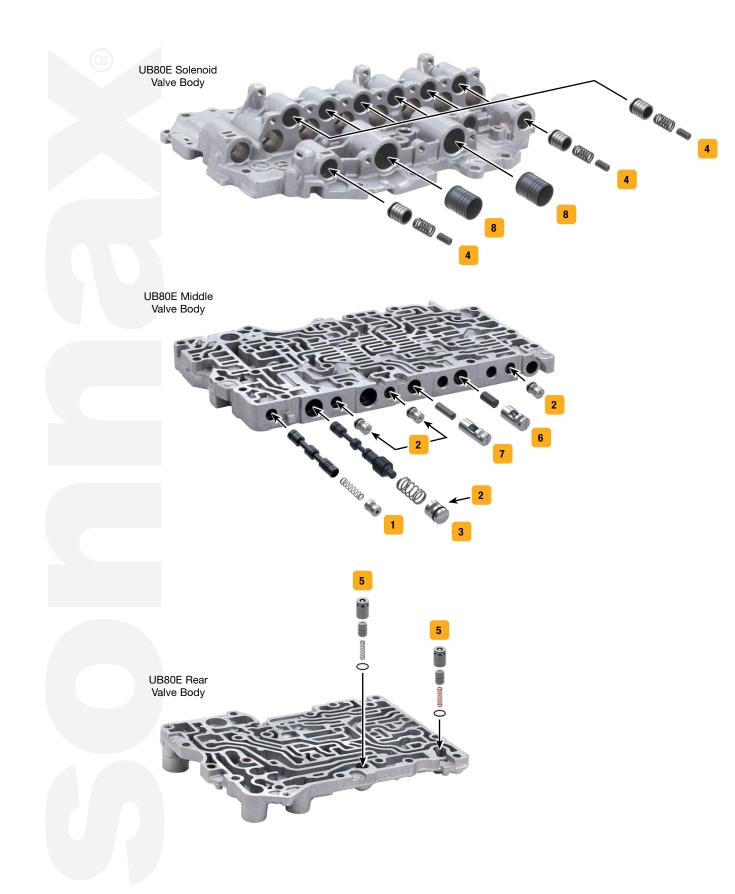

## Toyota/Lexus UA80E/F, UB80E/F

|                                                                                                    |                                                 |                     | Drop-In                                         |               |
|----------------------------------------------------------------------------------------------------|-------------------------------------------------|---------------------|-------------------------------------------------|---------------|
| Symptoms/Benefits                                                                                  | Product Name                                    | Part No.            | <b>Details ZIP</b> Zip Valve <sup>™</sup> Parts | Tooling       |
| Pressure Problems                                                                                  |                                                 |                     |                                                 |               |
| Inadequate lubrication,<br>Lube failures due to lack of cooler flow,<br>Overheated fluid           | Oversized Cooler/Lube Flow Control<br>Valve Kit | <b>1</b> 168740-08K |                                                 | F-168740-TL8* |
| Poor shift quality, Pressure loss                                                                  | O-Ringed End Plug Kit                           | 2 168740-10K        | ZIP Includes 1 large and 3 small<br>end plugs   |               |
| Burnt clutches, Low line pressure,<br>High line pressure,<br>Burnt transmission components         | Oversized Pressure Regulator<br>Valve Kit       | <b>3</b> 168740-06K |                                                 | F-168740-TL6* |
| Poor shift quality, Burnt clutches,<br>Delayed engagement,<br>TCC apply & release concerns         | Solenoid Damper Kit                             | <b>4</b> 168740-12K | ZIP Fits any of 8 locations                     |               |
| Lube failures, Overheated fluid,<br>Cooler drain back, Overheated converter,<br>Delayed engagement | TCCRV & TCCV Damper Kit                         | 5 168740-11K        | ZìP                                             |               |
| Shift/Engagement Concerns                                                                          |                                                 |                     |                                                 |               |
| Delayed engagement, C1 Clutch burned,<br>Poor shift quality                                        | C1 Apply Boost Valve Kit                        | 6 168740-01K        | ZIP                                             |               |
| C4 Clutch burned, Poor shift quality,<br>4th & 6th Gear shift concerns                             | C4 Apply Boost Valve Kit                        | 7 168740-02K        | ZIP                                             |               |
| Slips in Forward & Reverse,<br>Delayed engagement, Poor shift quality,<br>Harsh engagement         | Forward/Reverse Accumulator<br>Piston Kit       | 8 168740-05K        | ZIP Fits either of 2 locations                  |               |